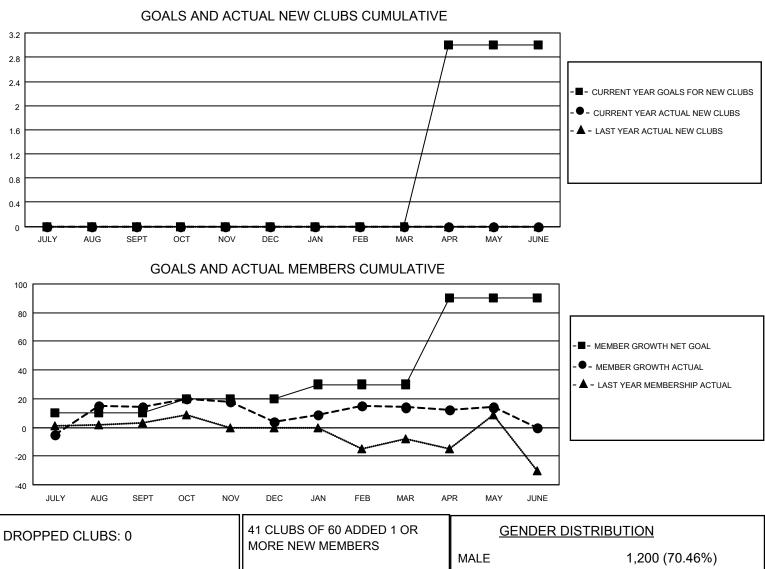

## LOCATION CALIFORNIA

District 4 A2

Results as of: 5/31/2023

| Clubs                 |               |           |               | Members               |                         |                         |                                                    |
|-----------------------|---------------|-----------|---------------|-----------------------|-------------------------|-------------------------|----------------------------------------------------|
| RESULTS FOR 2022-2023 |               |           |               | RESULTS FOR 2022-2023 |                         |                         |                                                    |
| QUARTER               | NEW CLUB GOAL | NEW CLUBS | DROPPED CLUBS | QUARTER               | MBER GROWTH NET<br>GOAL | MEMBER GROWTH<br>ACTUAL | DROPPED<br>MEMBERS ACTUAL<br>(including transfers) |
| JULY/AUG/SEPT         | 0             | 0         | 0             | JULY/AUG/SEPT         | 10                      | 44                      | 28                                                 |
| OCT/NOV/DEC           | 0             | 0         | 0             | OCT/NOV/DEC           | 10                      | 72                      | 77                                                 |
| JAN/FEB/MAR           | 0             | 0         | 0             | JAN/FEB/MAR           | 10                      | 46                      | 34                                                 |
| APR/MAY/JUNE          | 3             | 0         | 0             | APR/MAY/JUNE          | 60                      | 23                      | 23                                                 |

| DROPPED CLUBS: 0 |     | MORE NEW MEMBERS          | MALE<br>FEMALE                     | 1,200 (70.46%)<br>502 (29.48%) |
|------------------|-----|---------------------------|------------------------------------|--------------------------------|
| DROPPED MEMBERS  |     |                           | NON BINARY<br>PREFER NOT TO ANSWER | 0 (0.00%)<br>1 (0.06%)         |
| DECEASED         | 19  |                           |                                    |                                |
| CLUB CANCELLED   | 0   | CLICK HERE FOR CUMULATIVE | TOTAL FAMILY UNIT MEMBERS          | s 279                          |
| OTHER            | 142 | MEMBERSHIP DATA           |                                    |                                |
| TOTAL            | 161 |                           | FAMILY MEMBERS PAYING HA           | lf dues 150                    |